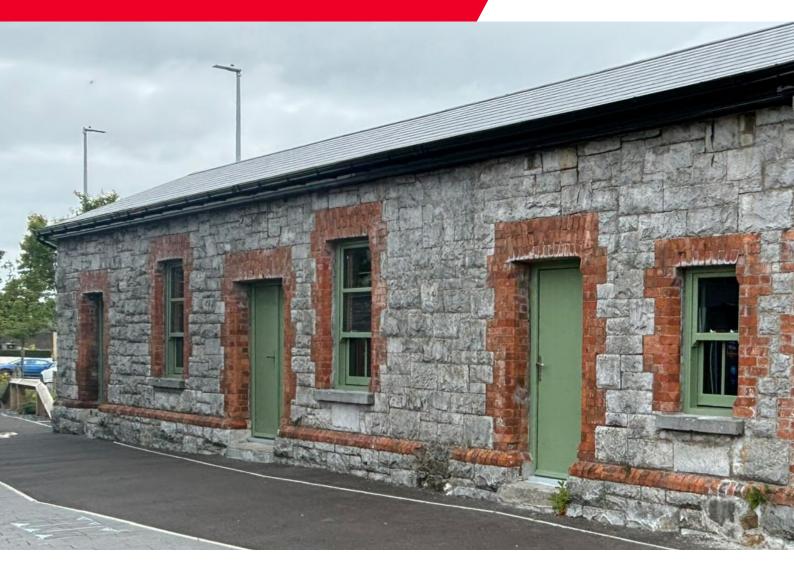

## **Property Overview**

- Opportunity to trade alongside Aldi's recently opened store with ample car parking available
- Central location with excellent profile to Station Road with high levels of passing traffic
- Refurbished former railway building with attractive stone façade
- Café and alternative uses will be considered
- Available in shell & core condition

### Description

The property comprises of a single storey, refurbished railway building with an attractive stone façade adjacent to Percival Street. The unit is regular shaped and is available in shell and core specification.